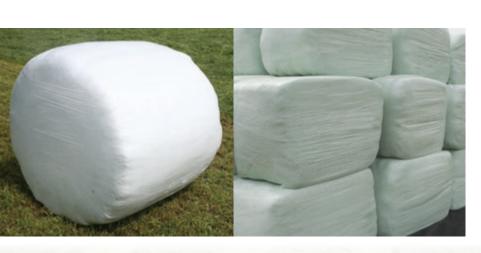

## SILOTITE

Designed for use on all bale wrapping machinery, Silotite 1650 is the product of choice for both farmers and contractors who seek high strength, reliability and durability in a balewrap.

- Greater reel length > more bales per reel
- Consistent quality and reliability > trouble-free balewrapping
- High strength > puncture and tear resistance
- Convenient sleeve packaging > Less packaging waste