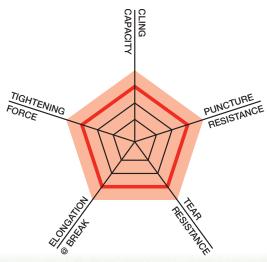

## SILOTITE

Designed for use on all bale wrapping machinery, Silotite 1650 is the product of choice for both farmers and contractors who seek high strength, reliability and durability in a balewrap.

- Greater reel length > more bales per reel
- Consistent quality and reliability > trouble-free balewrapping
- High strength > puncture and tear resistance
- Convenient sleeve packaging > Less packaging waste