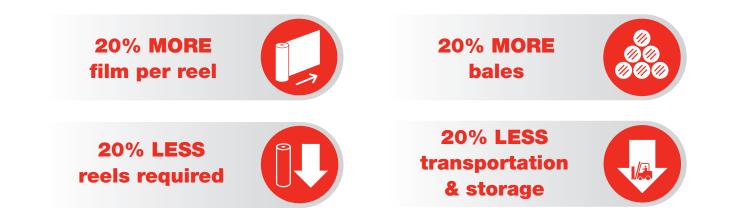

## SILOTITE1800

Silotite1800 offers farmers and contractors several benefits including more bales per reel, time savings and enhanced silage quality. With its greater reel length, Silotite1800 means less reel changes, and more bales per reel. Silotite1800 also comes in unique sleeve packaging that saves space and can be recycled with bale wrap.

- Time savings > more bales wrapped/hour
- Sleeve packaging > no bulky boxes
- Fully recyclable > recycle sleeve/film together
- 20% less reels needed > less transportation and storage