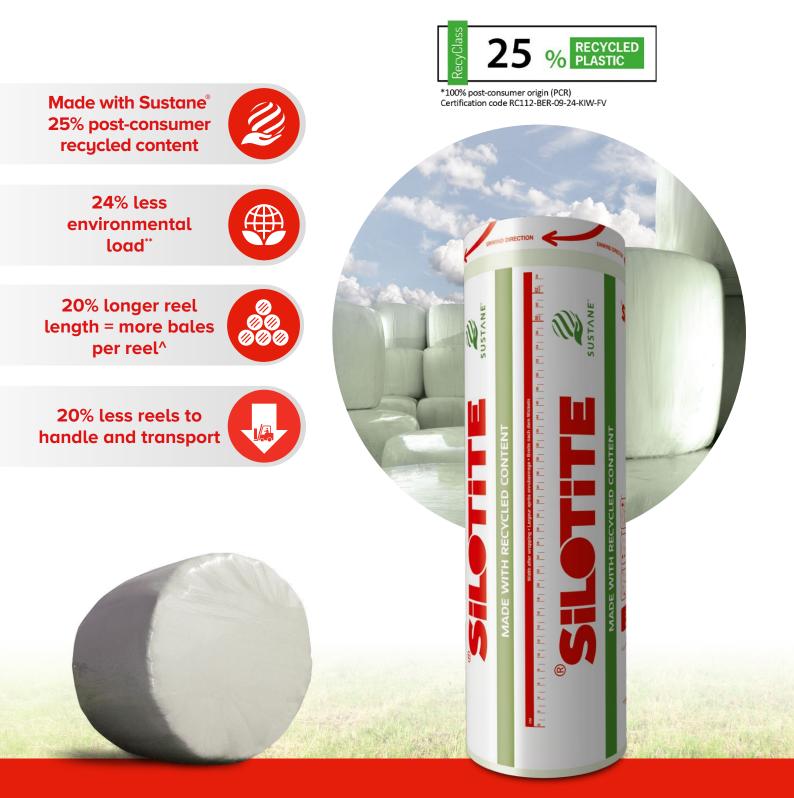

## The Power of Pro with 25% Post-Consumer Recycled Content

Delivering high levels of technical performance, **SilotitePro1800 Sustane's** longer length allows you to wrap more bales per reel, saving time and preserving silage quality.

Through lightweighting and the incorporation of recycled content, the environmental load of **SilotitePro1800 Sustane** 23  $\mu$ m film (with 25% PCR) is ±24% less than our standard 25  $\mu$ m film (with 0% PCR), supporting the circular economy and helping to divert waste from landfill.

- RecyClass certified PCR content > improved environmental profile^
- Time savings > more bales wrapped/hour^
- PE Sleeve packaging > no bulky boxes
- Recyclable<sup>~</sup> > recycle sleeve and film together
- 20% less reels needed<sup>^</sup> > less transportation and storage