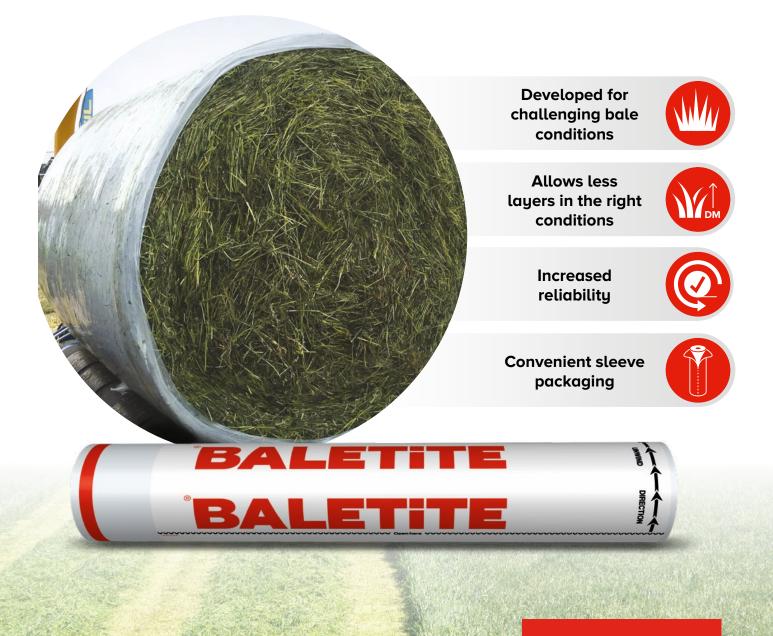

## Freshness sealed in

www.silotite.com

BaletiteGO is a net replacement film with a high holding force developed for challenging baling conditions. This allows the operator to apply fewer layers, thereby saving time.

- Greater thickness > less layers needed\*
- High strength > for challenging bale conditions
- High holding force > better shaped bales
- Fully recyclable<sup>^</sup> > saves time