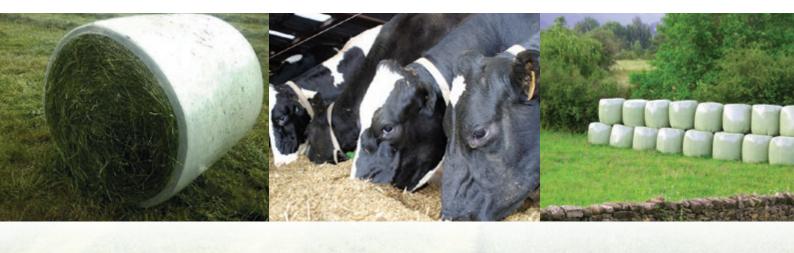

# Advanced balewrapping solutions

Improved silage quality

Denser bales

Increased ease of working

Unique sleeve packaging

Film&Film (F&F) wrapping is an dual wrapping method, which combines the use of Silotite balewrap and Baletite net replacement film. This results in better shaped and more compact bales which can better withstand handling, and deliver less losses inside the bale alongside easier feed out. F&F films are fully recyclable, along with their sleeve packaging.

- High holding force > more compact bales
- Fully recyclable > no need to separate
- Consistent performance > fewer silage losses
- Smooth film surface > easier feed out