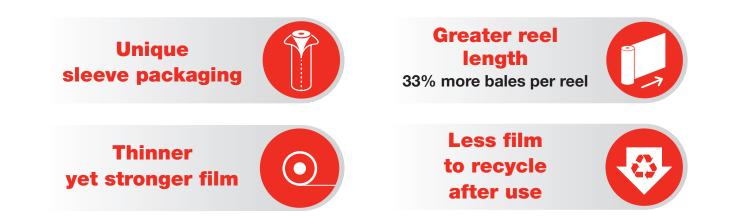

## Maximum Bales, Maximum Efficiency.

www.silotite.com

SilotitePro offers farmers contractors several benefits including more bales per reel, time savings and enhanced silage quality. SilotitePro is manufactured using the latest raw materials and advanced manufacturing techniques that enhance the essential characteristics of silage stretchfilm.

- Greater reel length > higher output
- More bales per reel > saves time
- Less packaging material and thinner film > reduced plastic consumption
- Fully recyclable > recycle sleeve with film